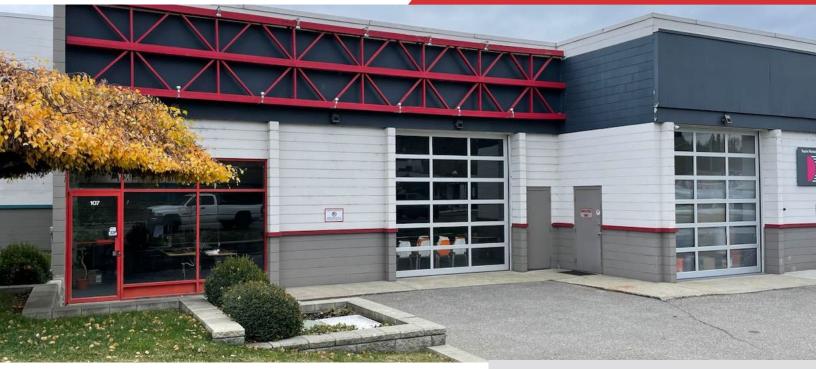

### **Commercial Unit** 107-2293 Leckie Boad

Kelowna, BC

### **Property Features**

Very centrally located at Leckie Rd & Hunter Rd. 1 block off Hwy 97 N. One block off Dilworth Drive. Service Commercial / Light Industrial

Excellent exposure for mixed-use office, services or retail store front. Ample parking within a secure gated compound. Unit B offers 10' Overhead Doors into +/-2,000 SF warehouse space. Unit C offers elevator serviced 2<sup>nd</sup> level office and roof top patio.

| Size        | 2,043 SF                  |
|-------------|---------------------------|
| Rental Rate | \$19.00 PSF               |
| NNN         | \$5.50 PSF estimated 2024 |
| MLS ®       | 10330713                  |