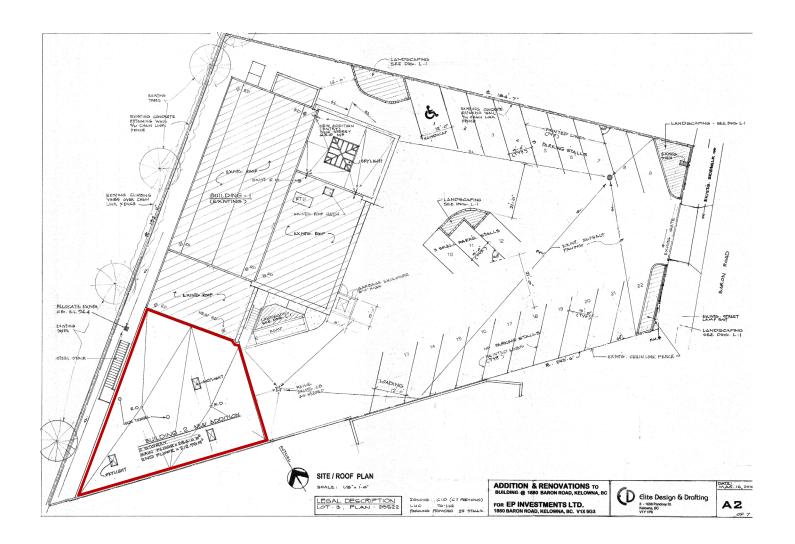

link fence and rolling chain-link gate that is accessed electronically. 10 Parking stalls available for the unit and security cameras around the entire building.



| Main Floor SPACE   | 2,292SF   |
|--------------------|-----------|
| Second Floor SPACE | 3,057 SF  |
| ZONING             | C2        |
| PARKING            | 10 Stalls |
| ACRES              | 0.57      |
|                    |           |

### For more information:

#### Anita Barnett

250-300-9102• anita.barnett@naiokanagan.ca



### $Location\,Advantages$

- Centrally located near Canadian Tire
- Easy access to Highway 97
- Plenty of free parking
- Basement space also available

| LEASE RATE    | \$20.00 PSF |
|---------------|-------------|
| Estimated NNN | \$9.00 PSF  |
| Availability  | May 1 2024  |

# Site Plan