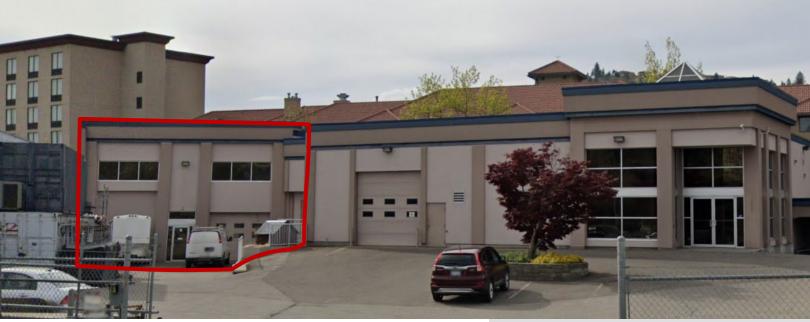

## FOR Lease 5,349 SF Commercial Space

# B-1880 Baron Rd

Kelowna, BC

### **Property Features**

Centrally located in the heart of Kelowna, close to Canadian Tire. This versatile commercial space is 2,292 SF main floor space and 3,057 SF second floor space. C2 zoning allows for a variety of Service Commercial and retail uses. Secured and locked during the evening with a chain link fence and rolling chain-link gate that is accessed electronically. 10 Parking stalls available for the unit and security cameras around the entire building.