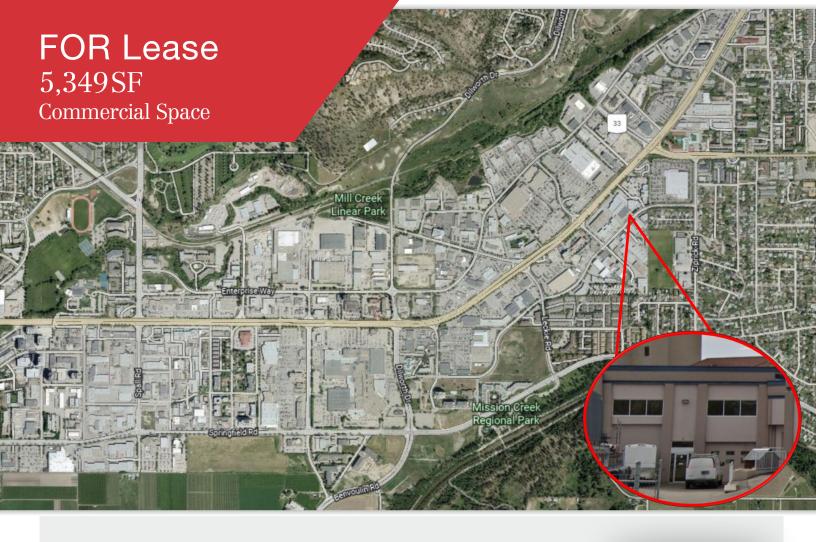

## FOR Lease 5,349 SF Commercial Space

# B-1880 Baron Rd

Kelowna, BC

### $Location\,Advantages$

- Centrally located near Canadian Tire
- Easy access to Highway 97
- Plenty of free parking
- Basement space also available

| LEASE RATE    | \$20.00 PSF |
|---------------|-------------|
| Estimated NNN | \$9.00 PSF  |
| Availability  | May 1 2024  |