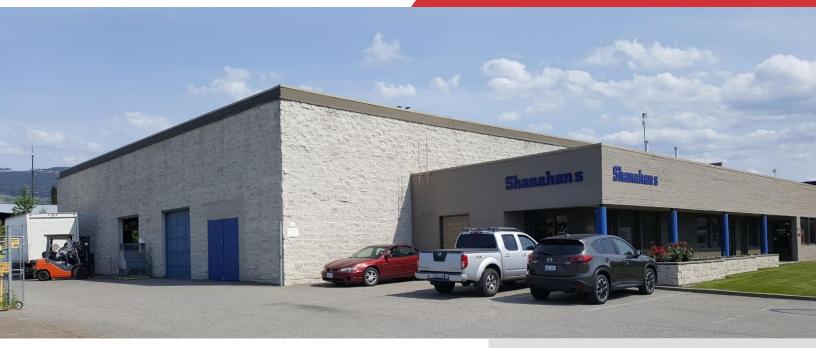

#### **Features**

Very functional and well-located warehouse sales facility with surplus secure shared yard area (1/3) for storage or parking. Client parking on street side, front office & reception areas with rear high ceiling (18') warehouse area (~45' x 90') with 2 O/H doors (12' & 14').

| Rental Rate   | \$14.00 PSF |
|---------------|-------------|
| Estimated NNN | \$5.50 PSF  |
| Space         | 4,643 SF    |
| Parking       | Plenty      |
| Yard Space    | Available   |