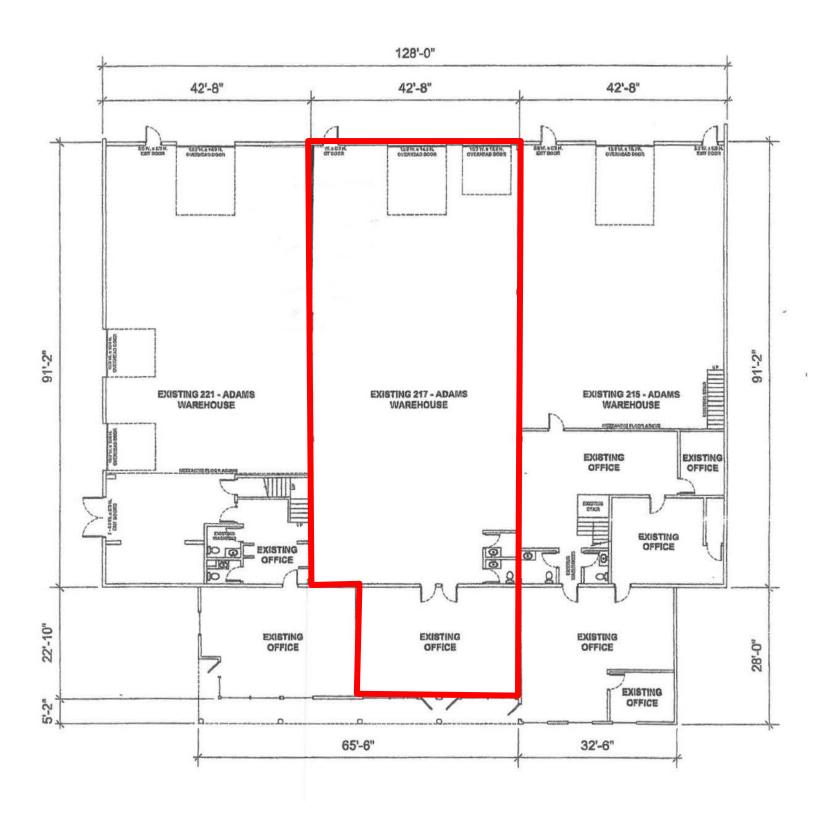

#### **Features**

Very functional and well-located warehouse sales facility with surplus secure shared yard area (1/3) for storage or parking. Client parking on street side, front office & reception areas with rear high ceiling (18') warehouse area (~45' x 90') with 2 O/H doors (12' & 14').

### Floorplan