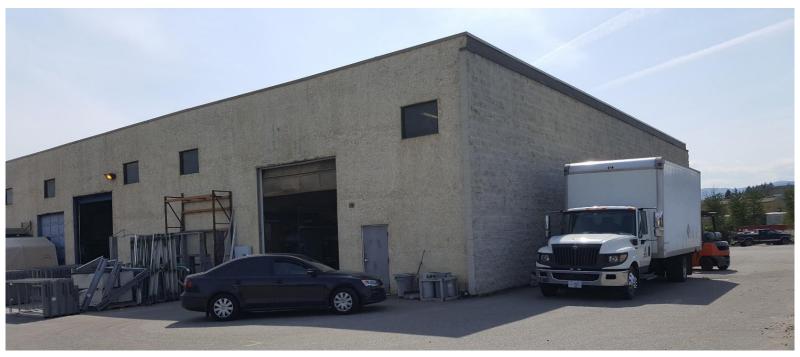

#### **Features**

Very functional and well-located warehouse sales facility with surplus secure shared yard area (1/3) for storage or parking. Client parking on street side, front office & reception areas with rear high ceiling (18') warehouse area (~45' x 90') with 2 O/H doors (12' & 14').