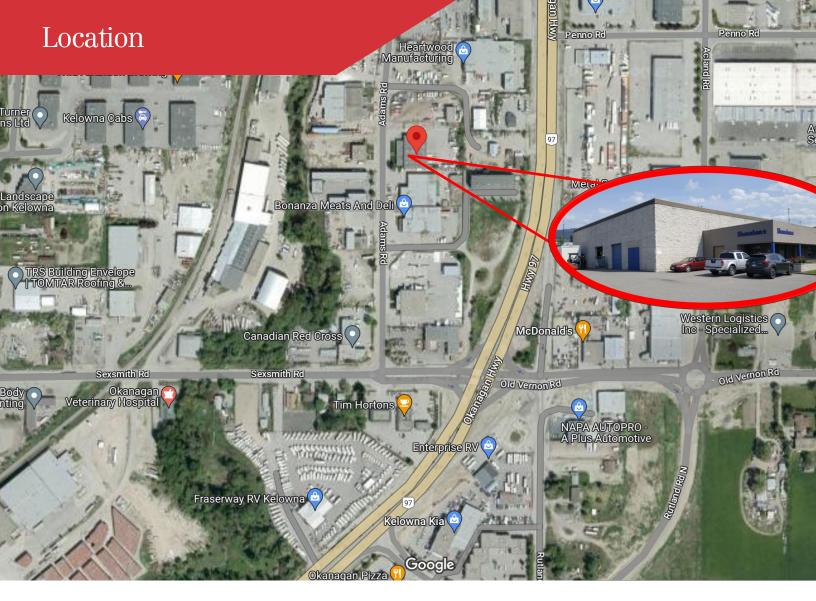

# FOR LEASE Industrial Space



## 217 Adams Road

Kelowna, BC

#### **Features**

Very functional and well-located warehouse sales facility with surplus secure shared yard area (1/3) for storage or parking. Client parking on street side, front office & reception areas with rear high ceiling (18') warehouse area (~45' x 90') with 2 O/H doors (12' & 14').



| Rental Rate   | \$14.00 PSF |
|---------------|-------------|
| Estimated NNN | \$5.50 PSF  |
| Space         | 4,643 SF    |
| Parking       | Plenty      |
| Yard Space    | Available   |

#### Mike Geddes B.Comm., PREC

250-878-6687 • mike.geddes@naiokanagan.ca







### Floorplan