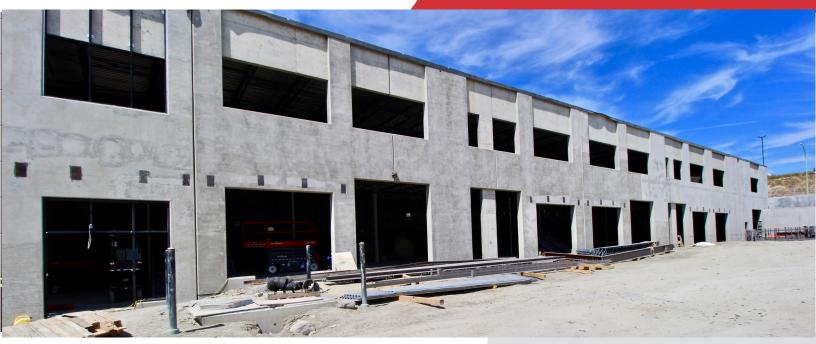

### **Property Features**

Opportunity to lease a brand new 3,237 SF industrial strata unit. Quail Ridge Business Centre is a brand new, state-ofthe-art, tier-1 industrial strata complex comprised of 3 buildings totaling 66,000 SF, with 18 units ranging from 2,686 SF to 7,039 SF. With a focus on functionality, contemporary design and maximizing user operational utility, Quail Ridge Business Centre is designed to facilitate and enhance your business. Located in the growing Airport Business Park. Unit C130 features 2,306 SF of ground level area, also includes a 931 SF mezzanine area. Insulated concrete, tilt-up construction, 24' ceilings, single grade level bay with 12' x 12' overhead door, asphalt paving, good access for trucks and plenty of parking in front with additional visitor parking available. Accessible from Highway 97N, conveniently located next to Kelowna International Airport, UBCO, Highway 33 and Downtown Kelowna. Adjacent units C#140 & C#150 are also available for lease.