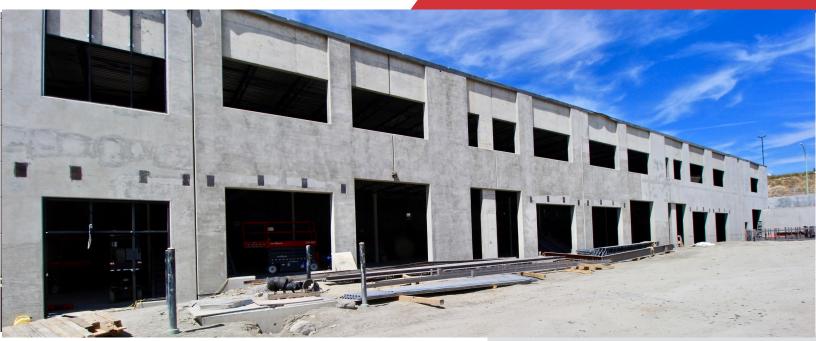

#### **Property Features**

Opportunity to lease a brand new 2,986 SF industrial strata unit. Quail Ridge Business Centre is a brand new, state-ofthe-art, tier-1 industrial strata complex comprised of 3 buildings totalling 66,000 SF, with 18 units ranging from 2,686 SF to 7,039 SF. With a focus on functionality, contemporary design and maximizing user operational utility, Quail Ridge Business Centre is designed to facilitate and enhance your business. Located in the growing Airport Business Park. Unit C140 features 2,109 SF of ground level area and also includes a 877 SF mezzanine area. Insulated concrete, tilt-up construction, 24' ceilings, single grade level bay with 12' x 12' overhead door, asphalt paving, good access for trucks and plenty of parking in front with additional visitor parking available. Accessible from Highway 97N, conveniently located next to Kelowna International Airport, UBCO, Highway 33 and Downtown Kelowna. Adjacent units C#130 & C#150 also available for lease.