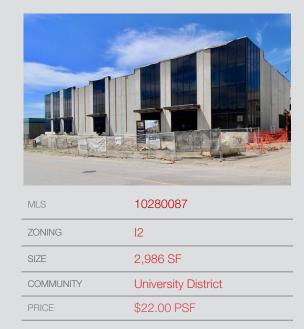

### FOR LEASE 2,986 Sq. Ft. Industrial Warehouse

#### **Property Features**

Opportunity to lease a brand new 2,986 SF industrial strata unit. Quail Ridge Business Centre is a brand new, state-ofthe-art, tier-1 industrial strata complex comprised of 3 buildings totalling 66,000 SF, with 18 units ranging from 2,686 SF to 7,039 SF. With a focus on functionality, contemporary design and maximizing user operational utility, Quail Ridge Business Centre is designed to facilitate and enhance your business. Located in the growing Airport Business Park. Unit C140 features 2,109 SF of ground level area and also includes a 877 SF mezzanine area. Insulated concrete, tilt-up construction, 24' ceilings, single grade level bay with 12' x 12' overhead door, asphalt paving, good access for trucks and plenty of parking in front with additional visitor parking available. Accessible from Highway 97N, conveniently located next to Kelowna International Airport, UBCO, Highway 33 and Downtown Kelowna. Adjacent units C#130 & C#150 also available for lease.