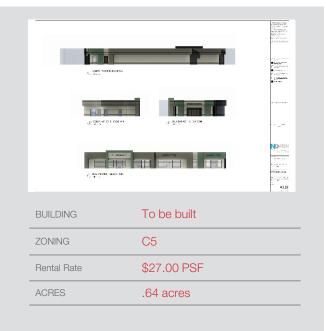

#### **Property Features**

Opportunity to lease a to be built 4000 SF addition to one of the existing buildings in the Landing Plaza Shopping Centre which is anchored by Buy-Low Foods and McDonald's together with a variety of local businesses including fitness centre, flower shop, hair insurance salon. agency and various restaurants. DEMISING OPTIONS AVAILABLE. Move your business into this busy shopping centre located in the Okanagan Landing which is the fastest growing area of Vernon. Contact the listing broker for further details.