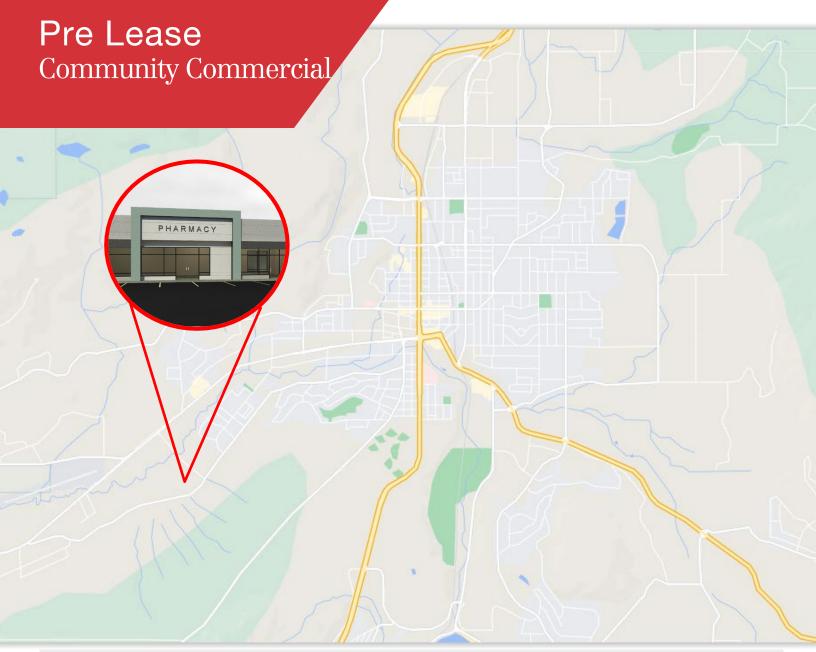

#### **Property Features**

Opportunity to lease a to be built 4000 SF addition to one of the existing buildings in the Landing Plaza Shopping Centre which is anchored by Buy-Low Foods and McDonald's together with a variety of local businesses including fitness centre, flower shop, hair insurance salon. agency and various restaurants. DEMISING OPTIONS AVAILABLE. Move your business into this busy shopping centre located in the Okanagan Landing which is the fastest growing area of Vernon. Contact the listing broker for further details.