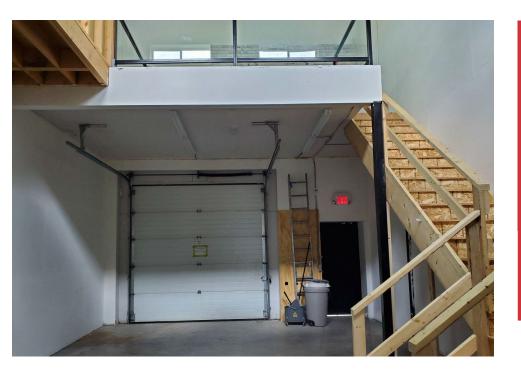

## **Property Features**

Three adjacent 1,200sf strata units combine to form this contiguous 3,600sf service commercial space with Excellent exposure to Highway 97 South. Across from Traveland RV at Ross Rd. West Kelowna, 3 Overhead doors access the warehouse areas from the rear while large windowed spaces face the highway for fantastic retail opportunities. Large mezzanine area for extra space. Available immediately.