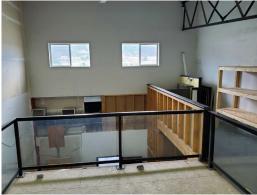

## **Property Features**

Three adjacent 1,200sf strata units combine to form this contiguous 3,600sf service commercial space with Excellent exposure to Highway 97 South. Across from Traveland RV at Ross Rd. West Kelowna, 3 Overhead doors access the warehouse areas from the rear while large windowed spaces face the highway for fantastic retail opportunities. Large mezzanine area for extra space. Available immediately.