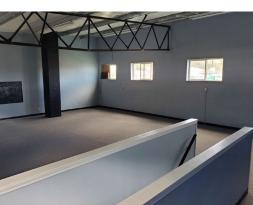

## **Property Features**

Three adjacent 1,200sf strata units combine to form this contiguous 3,600sf service commercial space with Excellent exposure to Highway 97 South. Across from Traveland RV at Ross Rd. West Kelowna, 3 Overhead doors access the warehouse areas from the rear while large windowed spaces face the highway for fantastic retail opportunities. Large mezzanine area for extra space. Available immediately.