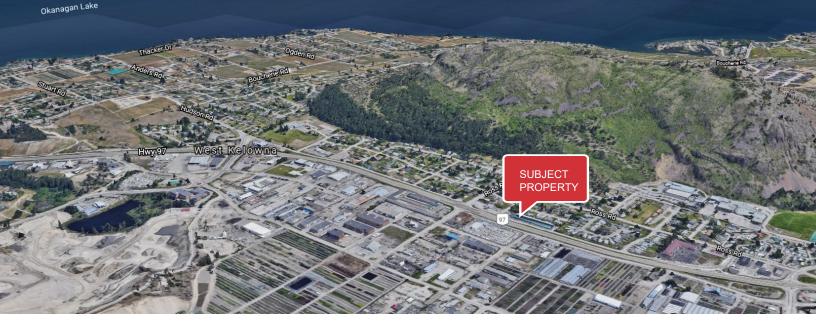

## **Property Features**

Three adjacent 1,200sf strata units combine to form this contiguous 3,600sf service commercial space with Excellent exposure to Highway 97 South. Across from Traveland RV at Ross Rd. West Kelowna, 3 Overhead doors access the warehouse areas from the rear while large windowed spaces face the highway for fantastic retail opportunities. Large mezzanine area for extra space. Available immediately.