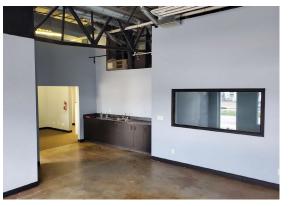

## **Property Features**

Three adjacent 1,200sf strata units combine to form this contiguous 3,600sf service commercial space with Excellent exposure to Highway 97 South. Across from Traveland RV at Ross Rd. West Kelowna, 3 Overhead doors access the warehouse areas from the rear while large windowed spaces face the highway for fantastic retail opportunities. Large mezzanine area for extra space. Available immediately.