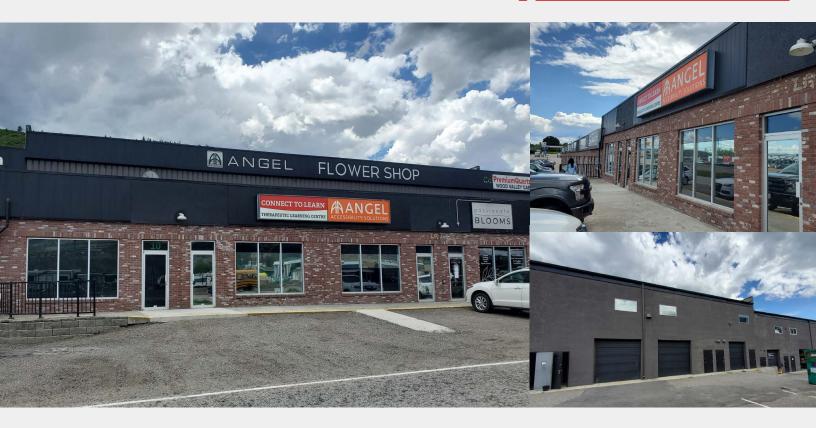

## **Property Features**

Three adjacent 1,200sf strata units combine to form this contiguous 3,600sf service commercial space with Excellent exposure to Highway 97 South. Across from Traveland RV at Ross Rd. West Kelowna, 3 Overhead doors access the warehouse areas from the rear while large windowed spaces face the highway for fantastic retail opportunities. Large mezzanine area for extra space. Available immediately.

For more information: MIKE GEDDES PREC +1 250 878 6687• mike.geddes@naiokanagan.ca

219-1980 Cooper Road Kelowna, BC V1Y 8K5 +1 250 868 1879 www.naiokanagan.ca

Property Details: Address: 10,11&12 -1515 Westgate Road Size: 3,600 SF