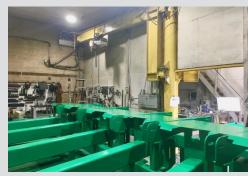

#### **Business Features**

NAI is pleased to present this incredible opportunity to purchase a thriving, turn-key custom metal fabrication & welding business with over an acre of industrial land in the Salmon Arm Industrial Park. The property is a single title and comes improved with a 2,360 square foot commercial building with a 30 by 54 concrete slab work area out front, a 2,352 square foot Quonset style coverall building, and a 100 square foot shed that houses a washroom and air compressor unit.