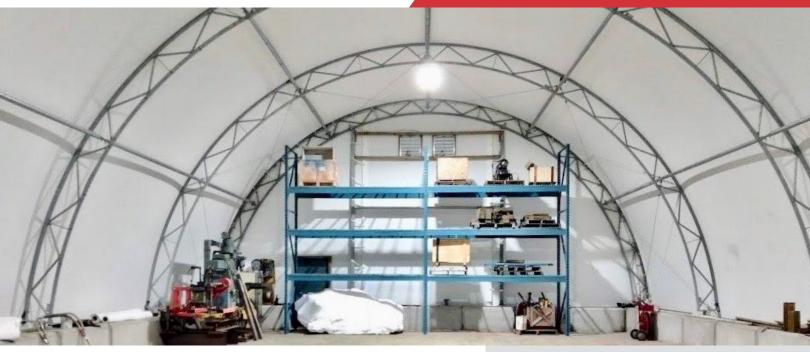

#### **Business Features**

NAI is pleased to present this incredible opportunity to purchase a thriving, turn-key custom metal fabrication & welding business with over an acre of industrial land in the Salmon Arm Industrial Park. The property is a single title and comes improved with a 2,360 square foot commercial building with a 30 by 54 concrete slab work area out front, a 2,352 square foot Quonset style coverall building, and a 100 square foot shed that houses a washroom and air compressor unit.

| PRICE               | \$1,975,000.00 |
|---------------------|----------------|
| Years of operations | +20 years      |
| Acres               | 1.07           |
| Sale type           | Share Sale     |
|                     |                |