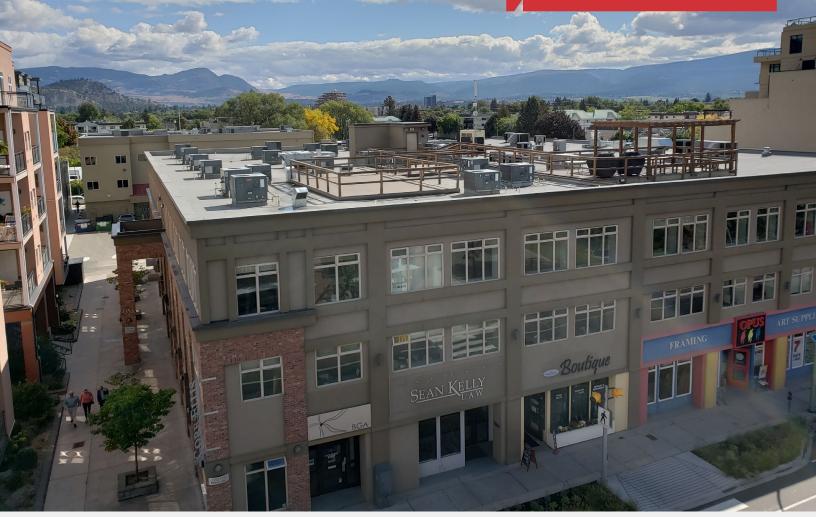

## **Opportunity Features**

A keystone in Kelowna's Downtown Cultural District. 'The Core On Ellis' is a centre for health care, engineering and technology. Initially built in the early 1900's as a cold storage building for the fruit packing industry, this heritage building was modernized entirely and stratified in 2006. This 2,325 square foot NE corner loft style unit is located on the 3<sup>rd</sup> floor offering a wall of windows along the Ellis Street front, heritage wood plank flooring, post & beam construction elements and includes an exclusive ~300 SF roof top deck for social gatherings. Four reserved and transferrable parking stalls contracted with City of Kelowna within adjacent Library parkade.