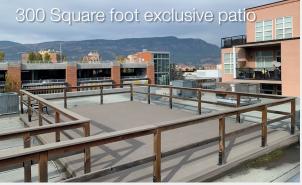

## **Opportunity Features**

A keystone in Kelowna's Downtown Cultural District. 'The Core On Ellis' is a centre for health care, engineering and technology. Initially built in the early 1900's as a cold storage building for the fruit packing industry, this heritage building was modernized entirely and stratified in 2006. This 2,325 square foot NE corner loft style unit is located on the 3<sup>rd</sup> floor offering a wall of windows along the Ellis Street front, heritage wood plank flooring, post & beam construction elements and includes an exclusive ~300 SF roof top deck for social gatherings. Four reserved and transferrable parking stalls contracted with City of Kelowna within adjacent Library parkade.