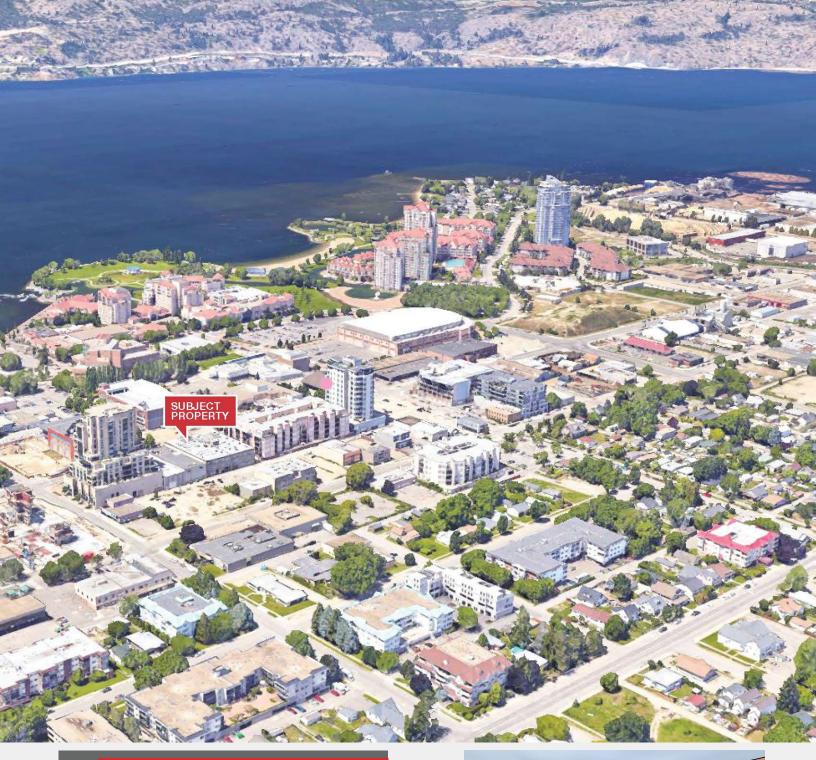

## **Opportunity Features**

A keystone in Kelowna's Downtown Cultural District. 'The Core On Ellis' is a centre for health care, engineering and technology. Initially built in the early 1900's as a cold storage building for the fruit packing industry, this heritage building was modernized entirely and stratified in 2006. This 2,325 square foot NE corner loft style unit is located on the 3<sup>rd</sup> floor offering a wall of windows along the Ellis Street front, heritage wood plank flooring, post & beam construction elements and includes an exclusive ~300 SF roof top deck for social gatherings. Four reserved and transferrable parking stalls contracted with City of Kelowna within adjacent Library parkade.

## Driving Distance to Major Cities from Property

| Kelowna International Airport | 14.4 KM |
|-------------------------------|---------|
| Vernon, BC                    | 50.4 KM |
| Vancouver, BC                 | 391 KM  |
| Calgary, AB                   | 707 KM  |
| Edmonton, AB                  | 971 KM  |
|                               |         |