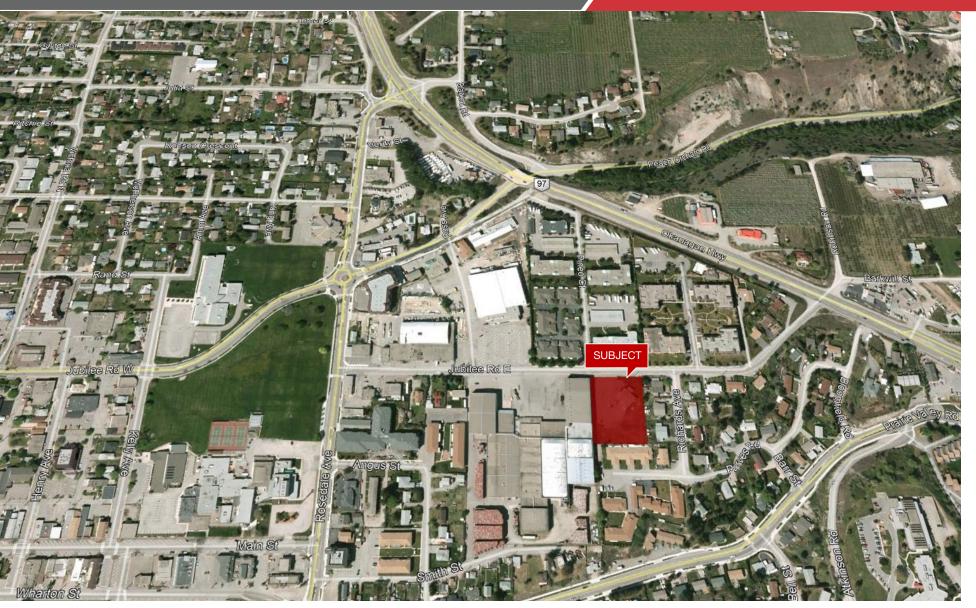

### 8709 Jubilee Road E

#### **Property Features**

- Recently rezoned to RHD, Residential High Density
- Fully serviced, level site comprising 1.249 acres
- FAR 1.20 with potential to increase to 1.60 FAR
- 10 minute walk to downtown Summerland

#### Legal Description:

Lot 1, PI 18998, DL 473, ODYD, Exc PI 26059 PID: 008-153-817