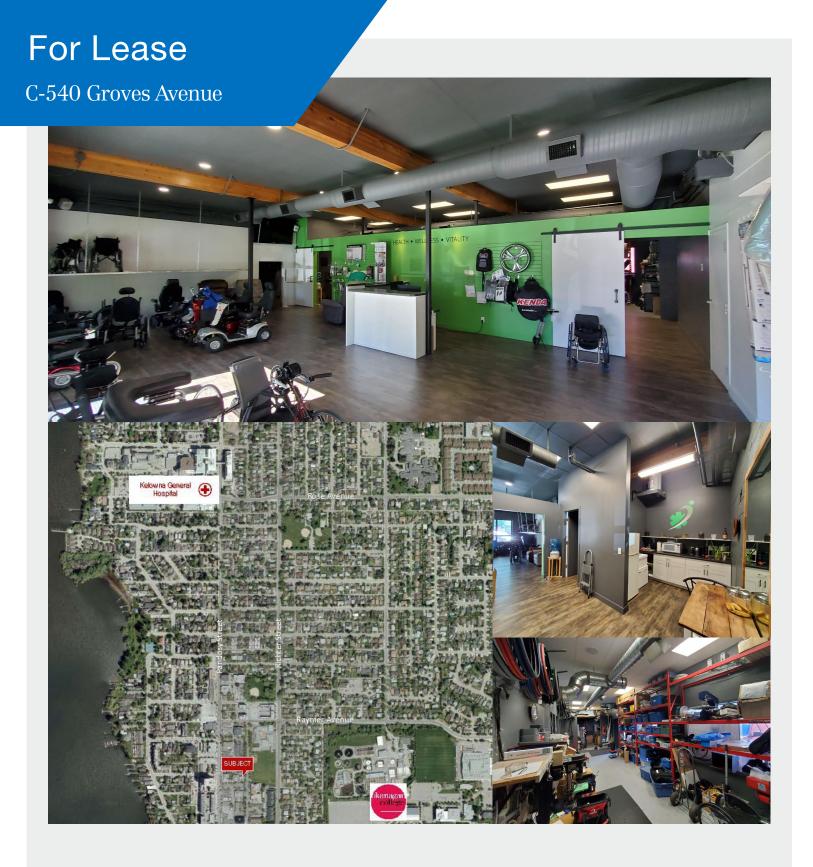

# For LEASE MLS 10228702 C-540 Groves Avenue

## **Property Features**

Bright and nicely finished space for storefront retail and/or service location in the highly sought-after ground level retail in the South Pandosy neighbourhood.

Located at the NW corner of Groves Avenue and Tutt Street. This space features double-door loading and three reserved parking stalls in the rear of the building. Open concept interior with 3 private offices allows for a multitude of potential uses.

| Leasable Area | 2,405 SF    |
|---------------|-------------|
| Parking       | 3           |
| Loading Door  | 1           |
| Price         | \$20.00 PSF |
|               |             |