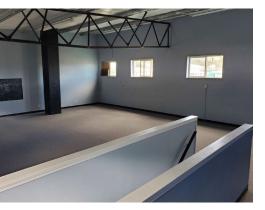

## **Property Features**

Two adjacent 1,200sf strata units combine to form this contiguous 2,400sf service commercial space with Excellent exposure to Highway 97 South. Across from Traveland RV at Ross Rd. West Kelowna, Overhead doors access the warehouse areas from the rear while large windowed spaces face the highway for good retail opportunities. Large mezzanine area for extra space (subject to municipal approval). Available immediately.