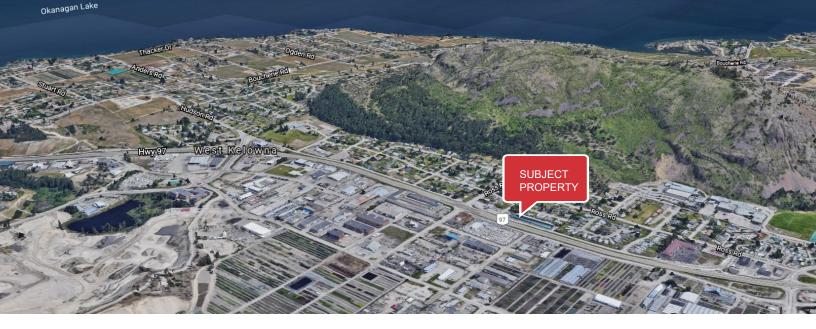

## **Property Features**

Two adjacent 1,200sf strata units combine to form this contiguous 2,400sf service commercial space with Excellent exposure to Highway 97 South. Across from Traveland RV at Ross Rd. West Kelowna, Overhead doors access the warehouse areas from the rear while large windowed spaces face the highway for good retail opportunities. Large mezzanine area for extra space (subject to municipal approval). Available immediately.