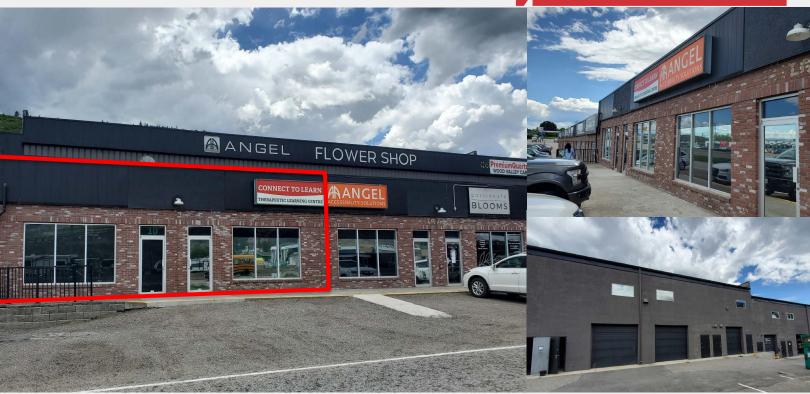

## **Property Features**

Two adjacent 1,200sf strata units combine to form this contiguous 2,400sf service commercial space with Excellent exposure to Highway 97 South. Across from Traveland RV at Ross Rd. West Kelowna, Overhead doors access the warehouse areas from the rear while large windowed spaces face the highway for good retail opportunities. Large mezzanine area for extra space (subject to municipal approval). Available immediately.

## Property Details:

Address: 10 & 11-1515

Westgate Road

Size:

2,400 SF

Base Rent:

\$15/SF

Additional Rent: