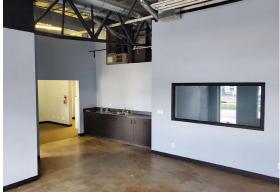

## **Property Features**

Two adjacent 1,200sf strata units combine to form this contiguous 2,400sf service commercial space with Excellent exposure to Highway 97 South. Across from Traveland RV at Ross Rd. West Kelowna, Overhead doors access the warehouse areas from the rear while large windowed spaces face the highway for good retail opportunities. Large mezzanine area for extra space (subject to municipal approval). Available immediately.