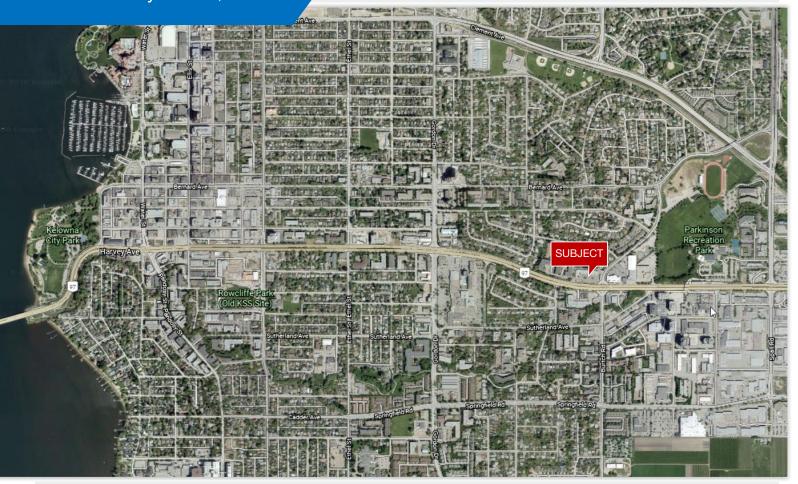

## 400-1544 Harvey Avenue

Kelowna BC V1Y 5V5

### **Property Features**

Very accessible and centrally located retail or service space with ample parking for customers and clients. 3,005 sf with excellent signage and high exposure to Harvey Ave. / Highway 97.