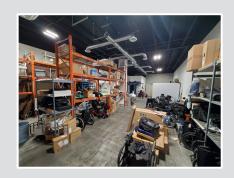

### **Property Features**

Very accessible and centrally located retail or service space with ample parking for customers and clients. 3,005 sf with excellent signage and high exposure to Harvey Ave. / Highway 97.