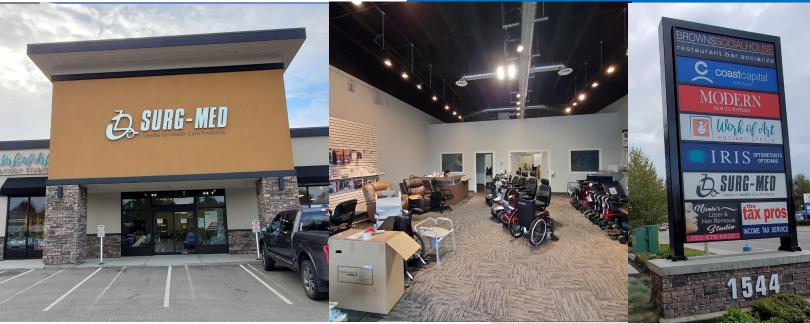

### **Property Features**

Very accessible and centrally located retail or service space with ample parking for customers and clients. 3,005 sf with excellent signage and high exposure to Harvey Ave. / Highway 97.

| Finished floor area | 3,005 SF    |
|---------------------|-------------|
| Zoning              | C7          |
| OCP                 | RU6         |
| Price               | \$16.25 psf |
| NNN                 | \$9.75 psf  |