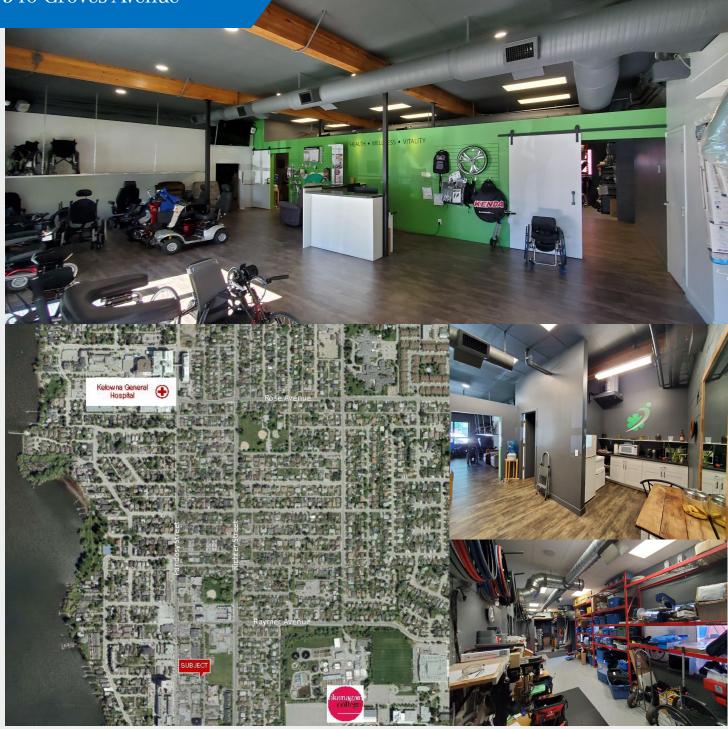

#### **Property Features**

Bright and nicely finished space for storefront retail and/or service location in the highly sought-after ground level retail in the South Pandosy neighbourhood.

Located at the NW corner of Groves Avenue and Tutt Street. This space features double-door loading and three reserved parking stalls in the read of the building. open concept interior with 3 private offices allows for a multitude of potential uses.

| Leasable Area | 2,405 SF    |
|---------------|-------------|
| Parking       | 3           |
| Loading Door  | 1           |
| Price         | \$20.00 PSF |