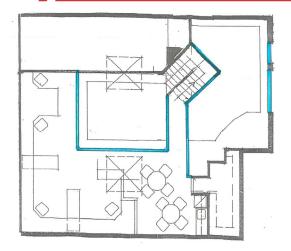

## **Property Features**

Nice bright clean office space with excellent street exposure to Leckie Rd. Ample On-site parking, bonus ~600sf mezzanine space, skylights, all within a very well managed and owner-occupied complex. Other Tenants include Next Level Performance, Great Way Martial Arts, Ballet Kelowna, d6 Print Studio and more.

## Property Details:

Size: 1,600 SF

Base Rent: \$15/SF

Additional Rent: \$4/SF