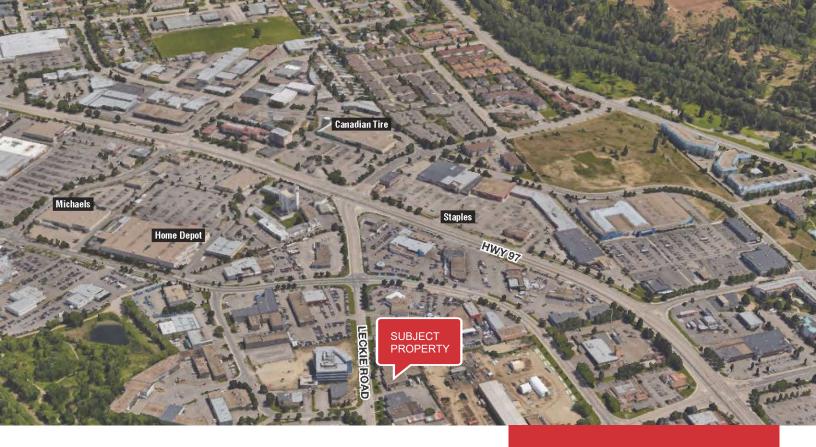

## 2253 Leckie Rd

This Leckie Rd space is very conveniently and centrally located in Kelowna. Just 1 block north of Hwy 97 near Orchard Park Mall off Dilworth Drive. Best value in office space in Kelowna.