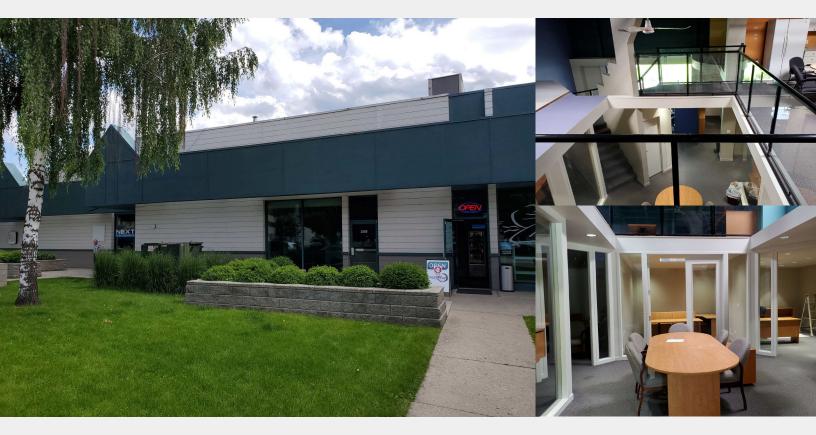

## **Property Features**

Nice bright clean office space with excellent street exposure to Leckie Rd. Ample On-site parking, bonus ~600sf mezzanine space, skylights, all within a very well managed and owner-occupied complex. Other Tenants include Next Level Performance, Great Way Martial Arts, Ballet Kelowna, d6 Print Studio and more.

## 2253 Leckie Rd

This Leckie Rd space is very conveniently and centrally located in Kelowna. Just 1 block north of Hwy 97 near Orchard Park Mall off Dilworth Drive. Best value in office space in Kelowna.