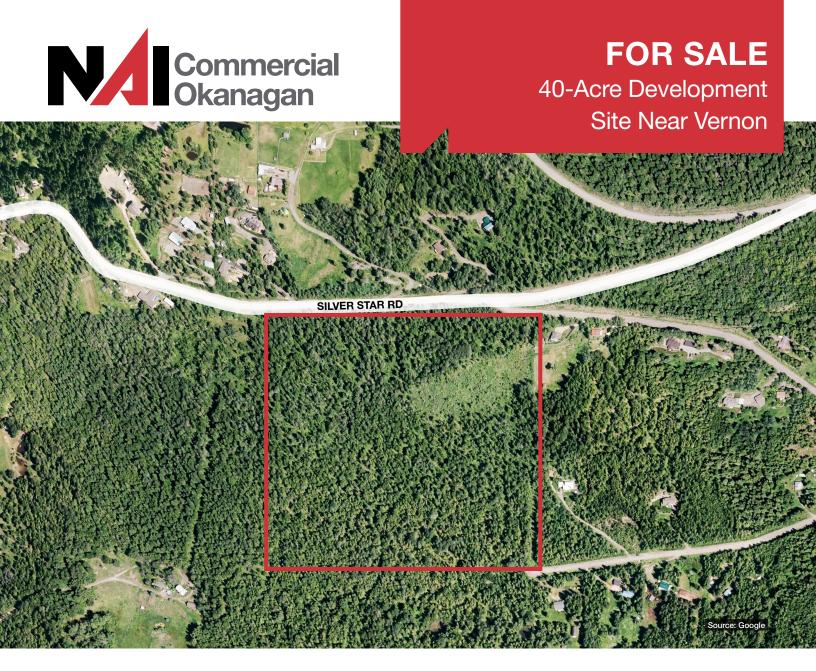

### **Property Description**

40 acres of secluded estate with valley and lake views. The site is a 10-minute drive to Vernon or a 10-minute drive in the other direction to Silver Star Mountain Resort. Access to the site is available off Silver Star Road and Lincoln Road.

### Development Potential

The property is out of the ALR with potential to rezone and subdivide. The neighbouring 40 acre parcel to the south (MLS #10148724) can be combined for a larger land assembly and subdivision.