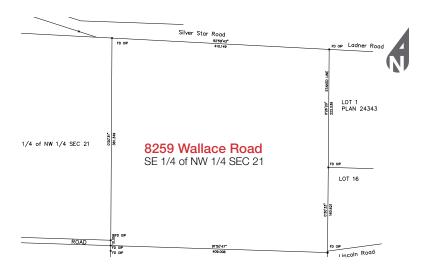

### **Property Description**

40 acres of secluded estate with valley and lake views. The site is a 10-minute drive to Vernon or a 10-minute drive in the other direction to Silver Star Mountain Resort. Access to the site is available off Silver Star Road and Lincoln Road.

### Development Potential

The property is out of the ALR with potential to rezone and subdivide. The neighbouring 40 acre parcel to the south (MLS #10148724) can be combined for a larger land assembly and subdivision.