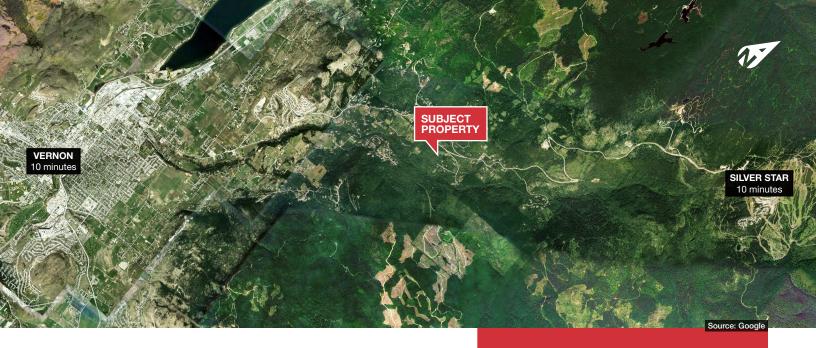

### **Property Description**

40 acres of secluded estate with valley and lake views. The site is a 10-minute drive to Vernon or a 10-minute drive in the other direction to Silver Star Mountain Resort. Access to the site is available off Silver Star Road and Lincoln Road.